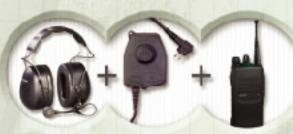

## 2 - way headsets

MT32H02 lightweight 2-sided headset

MT32H01 lightweight 1-sided headset

MT Series 2-way headset

FL50 radio PTT adaptor

Your radio

Neckband headset

Hardhat mounted

Deep earcup design for increased ear room

Noise-canceling microphone with water repelling filter

Heavy duty carrying bag available

| 2-Way Comm headsets: |                            |   |
|----------------------|----------------------------|---|
| МТ7Н79А              | Headband                   |   |
| МТ7Н79В              | Neckband                   |   |
| МТ7Н79Р3Е            | Hard hat mount             |   |
| MT32H01              | Lightweight one-sided      |   |
| MT32H02              | Lightweight two-sided      |   |
| FL50*                | Radio push-to-talk adaptor | , |